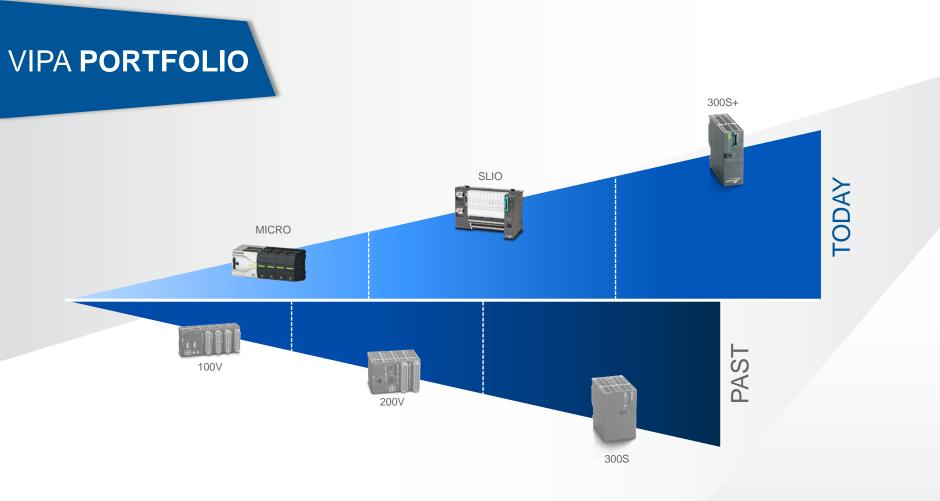

# YASKAWA



# EVEN THE LARGEST AVALANCHE IS TRIGGERED BY SMALL THINGS.

The new VIPA MICRO PLC

**VIPA CONTROLS** 





# SMART **DESIGN**



## SPRING CLAMP TECHNOLOGY

- Guaranteed Connection
  - in Case of Vibration



## **PUSH-IN TERMINALS**

Faster Wiring Time





• Easy and Quick Pre-Wiring



## **TOOL FREE MOUNTING**

Fast and Easy Mounting



## QR CODE

Easy and Quick Device Info

# ONLY WITH VIPA



# BLUETOOTH

- Device Status
- Diagnostics
- Visualization



## MULTI-PROGRAMMABLE

- SPEED7 Studio
- SIMATIC Manager
- TIA Portal
- WinPLC7



- Ultra Fast Reaction Time of 20 µs





# FULLY RETENTIVE WORK MEMORY

Parameters Always Secured

# SCALABLE SOLUTION















## UP TO 8 I/O MODULES



# OPEN COMMUNICATION



# TYPICAL **APPLICATIONS**



- Light Control
- Acclimatization
- Water/Waste
- Energy Management



## **Handling Systems**

- Conveyor Control
- Lift Facilities
- Crane Ap