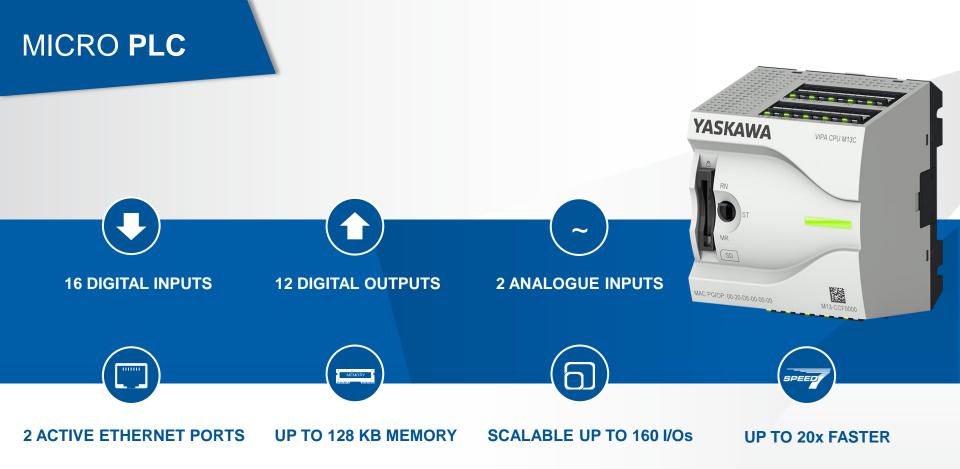

# YASKAWA



# EVEN THE LARGEST AVALANCHE IS TRIGGERED BY SMALL THINGS.

The new VIPA MICRO PLC

**VIPA CONTROLS** 





# SMART **DESIGN**



## SPRING CLAMP TECHNOLOGY

- Guaranteed Connection
  - in Case of Vibration



## **PUSH-IN TERMINALS**

Faster Wiring Time





• Easy and Quick Pre-Wiring



## **TOOL FREE MOUNTING**

Fast and Easy Mounting



## QR CODE

Easy and Quick Device Info

# ONLY WITH VIPA



# BLUETOOTH

- Device Status
- Diagnostics
- Visualization



## MULTI-PROGRAMMABLE

- SPEED7 Studio
- SIMATIC Manager
- TIA Portal
- WinPLC7



- Ultra Fast Reaction Time of 20 µs





# FULLY RETENTIVE WORK MEMORY

Parameters Always Secured

# SCALABLE SOLUTION















## UP TO 8 I/O MODULES



# OPEN COMMUNICATION



# TYPICAL **APPLICATIONS**



- Light Control
- Acclimatization
- Water/Waste
- Energy Management



## **Handling Systems**

- Conveyor Control
- Lift Facilities
- Crane