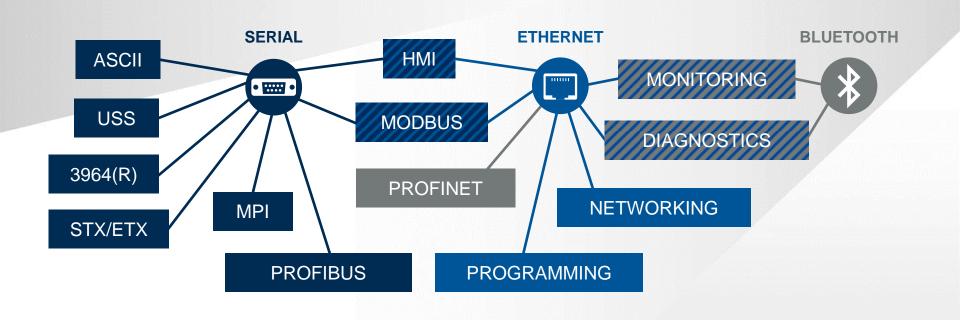

# YASKAWA



# EVEN THE LARGEST AVALANCHE IS TRIGGERED BY SMALL THINGS.

The new VIPA MICRO PLC

**VIPA CONTROLS** 





# SMART **DESIGN**



## SPRING CLAMP TECHNOLOGY

- Guaranteed Connection
  - in Case of Vibration



## **PUSH-IN TERMINALS**

Faster Wiring Time





• Easy and Quick Pre-Wiring



## **TOOL FREE MOUNTING**

Fast and Easy Mounting



## QR CODE

Easy and Quick Device Info

# ONLY WITH VIPA



# BLUETOOTH

- Device Status
- Diagnostics
- Visualization



## MULTI-PROGRAMMABLE

- SPEED7 Studio
- SIMATIC Manager
- TIA Portal
- WinPLC7



- Ultra Fast Reaction Time of 20 µs





# FULLY RETENTIVE WORK MEMORY

Parameters Always Secured

# SCALABLE SOLUTION















## UP TO 8 I/O MODULES



# OPEN COMMUNICATION



# TYPICAL **APPLICATIONS**



- Light Control
- Acclimatization
- Water/Waste
- Energy Management



## **Handling Systems**

- Conveyor Control
- Lift Facilities
- Crane Applications



#### **Machine Control**

- Converge Station
- Separating Station
- Palletizer
- Bottling



### **Flow Control**

- Pumping
- Ventilation
- Level Control



# YASKAWA