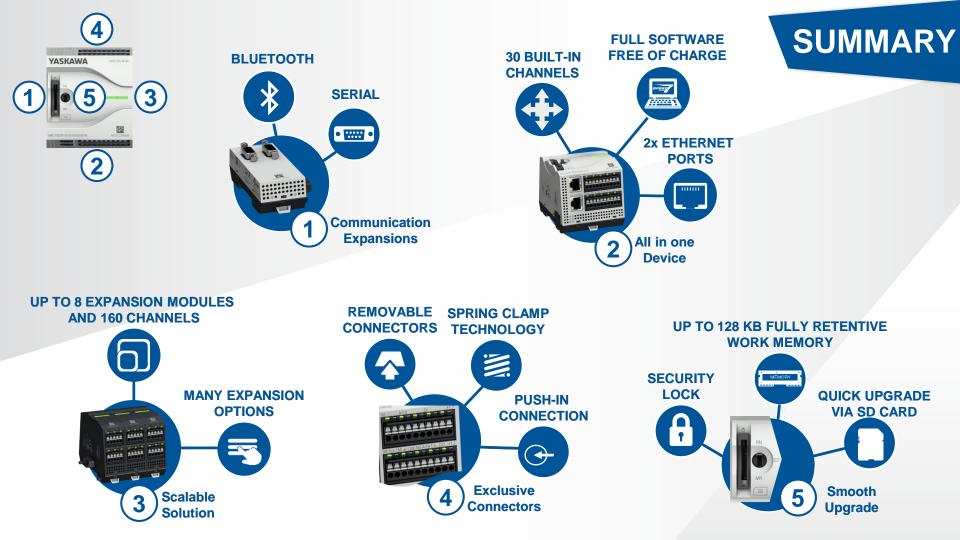

# SMART **DESIGN**

## SPRING CLAMP TECHNOLOGY

- Guaranteed Connection
  - in Case of Vibration

## **PUSH-IN TERMINALS**

Faster Wiring Time

• Easy and Quick Pre-Wiring

## **TOOL FREE MOUNTING**

Fast and Easy Mounting

# BLUETOOTH

- Device Status
- Diagnostics
- Visualization

## MULTI-PROGRAMMABLE

- SPEED7 Studio
- SIMATIC Manager
- TIA Portal
- WinPLC7

- Ultra Fast Reaction Time of 20 µs

# FULLY RETENTIVE WORK MEMORY

Parameters Always Secured

# SCALABLE SOLUTION

## UP TO 8 I/O MODULES