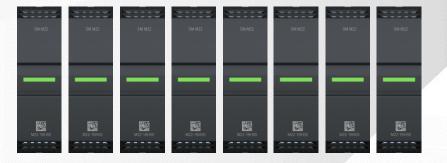

# YASKAWA



# EVEN THE LARGEST AVALANCHE IS TRIGGERED BY SMALL THINGS.

The new VIPA MICRO PLC

**VIPA CONTROLS** 





# SMART **DESIGN**



## SPRING CLAMP TECHNOLOGY

- Guaranteed Connection
  - in Case of Vibration



## **PUSH-IN TERMINALS**

Faster Wiring Time





• Easy and Quick Pre-Wiring



## **TOOL FREE MOUNTING**

Fast and Easy Mounting



## QR CODE

Easy and Quick Device Info

# ONLY WITH VIPA



# BLUETOOTH

- Device Status
- Diagnostics
- Visualization



## MULTI-PROGRAMMABLE

- SPEED7 Studio
- SIMATIC Manager
- TIA Portal
- WinPLC7



- Ultra Fast Reaction Time of 20 µs





# FULLY RETENTIVE WORK MEMORY

Parameters Always Secured

# SCALABLE SOLUTION















## UP TO 8 I/O MODULES



# OPEN COMMUNICATION



# TYPICAL **APPLICATIONS**



- Light Control
- Acclimatization
- Water/Waste
- Energy Management



## **Handling Systems**

- Conveyor Control
- Lift Facilities
- Crane Applications



#### **Machine Control**

- Converge Station
- Separating Station
- Palletizer
- Bottling



### **Flow Control**

- Pumping
- Ventilation
- Level Control



# YASKAWA